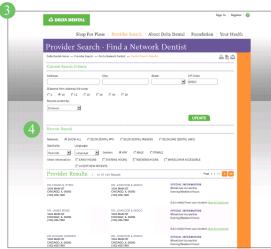

## Provider Search

You can find a dentist online quickly and easily.

- Go to www.deltadentalil.com and click the provider search link. Select "Find a Network Dentist" from the drop down menu.
- To start your search, you can either enter the location where you want to locate network dentists (search by city/state or ZIP code), or search for a particular dentist or practice by name and ZIP code.
- 3. Results will automatically display by proximity (within 10 miles from city or ZIP code) and all Delta Dental networks the dentist participates in will be listed. If you want to change the distance, update your search by entering a new mile radius and select "Update."
- 4. You also have the option to narrow your search based on the network that works best with your dental program. If you are a DeltaCare member, you must select a dentist in the DeltaCare network (Tip: select "accepting new patients" to narrow results). For Delta Dental PPOSM and Delta Dental Premier®, your enrollment materials explain the networks. With our Delta Dental PPO Plus Premier plans, you can use any dentist, but will save the most using a PPO network dentist. You will also likely save with a Premier network dentist since non-network dentists have not agreed to the Delta Dental allowed fees.

\*Any field marked with a red asterisk is a required field.

You can map network dentist locations and create a list of selected dentists, which can be printed, emailed or converted to a PDF.